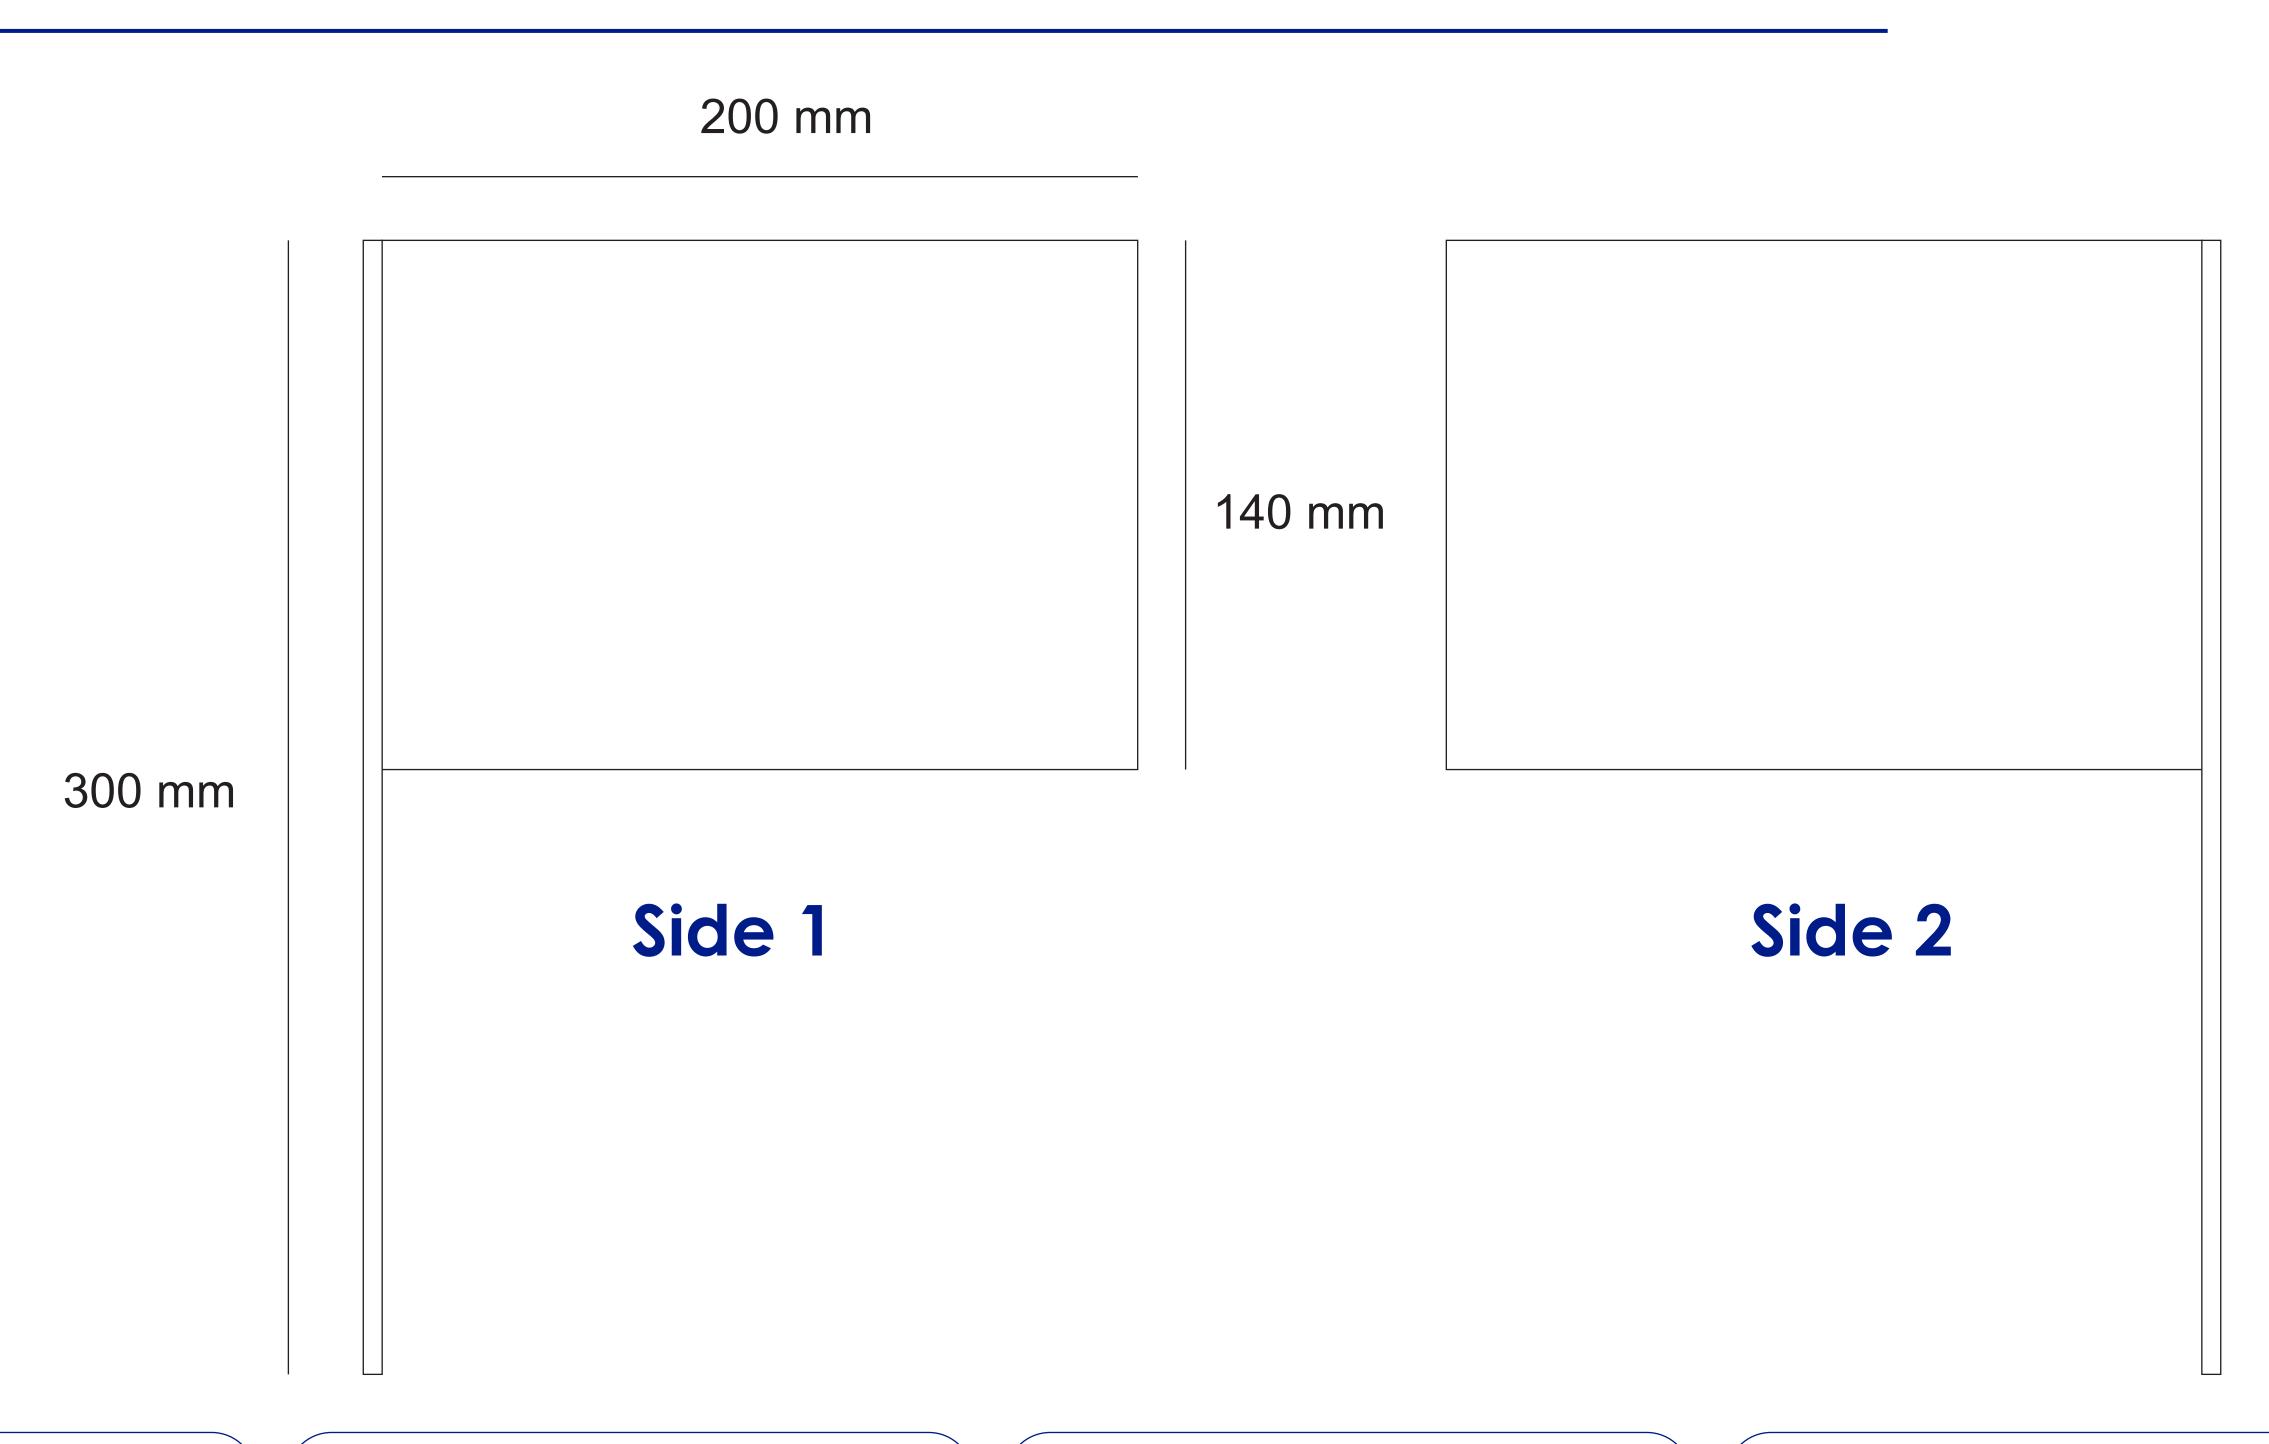

## Product Colour White Hand Flag 200 mm \* 140 mm Branding Method: Full Color Print

## Logo Size